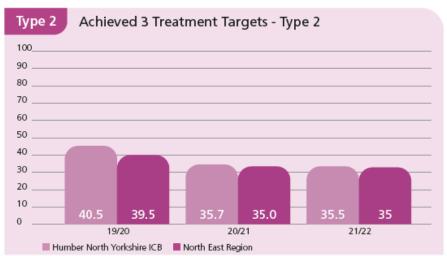

- NHS Diabetes Prevention Programme (NDPP)
- Low Calorie Diet Pilot (LCD) from June 2023 T2DR
- 8 (9) Care Processes
- 3 Treatment Targets
- Structured Education (Digital & Locally Commissioned Services)
- Multi Disciplinary Foot Teams (MDFT)
- Diabetes Inpatient Specialist Nurses (DISN)
- Continuous Glucose Monitoring (CGM) in Pregnancy (NG17)
- Type 1 Disordered Eating (T1DE) pilot <u>Hull & East Riding only</u>



## ICB Overview – Humber & North Yorkshire











## **Risk Stratification Tools - Quick Reference Guide**

| Tool Description                        | Feature                                                    | Primary Care<br>(Practice or<br>PCN) | Free         | Compatible<br>with<br>SystmOne | Compatible<br>with EMIS | Compatible<br>with Vision | Suitable for<br>virtual MDT<br>Clinics | Achieve 3<br>Treatment<br>Targets | Support                                        |
|-----------------------------------------|------------------------------------------------------------|--------------------------------------|--------------|--------------------------------|-------------------------|---------------------------|----------------------------------------|-----------------------------------|--------------------------------------------