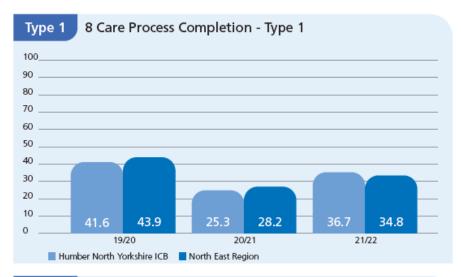

- NHS Diabetes Prevention Programme (NDPP)
- Low Calorie Diet Pilot (LCD) from June 2023 T2DR
- 8 (9) Care Processes
- 3 Treatment Targets
- Structured Education (Digital & Locally Commissioned Services)
- Multi Disciplinary Foot Teams (MDFT)
- Diabetes Inpatient Specialist Nurses (DISN)
- Continuous Glucose Monitoring (CGM) in Pregnancy (NG17)
- Type 1 Disordered Eating (T1DE) pilot <u>Hull & East Riding only</u>



## ICB Overview – Humber & North Yorkshire











## **Risk Stratification Tools - Quick Reference Guide**

| Tool Description                        | Feature                                                    | Primary Care<br>(Practice or<br>PCN) | Free         | Compatible<br>with<br>SystmOne | Compatible<br>with EMIS | Compatible<br>with Vision | Suitable for<br>virtual MDT<br>Clinics | Achieve 3<br>Treatment<br>Targets | Support                                        |
|-----------------------------------------|------------------------------------------------------------|--------------------------------------|--------------|--------------------------------|-------------------------|---------------------------|----------------------------------------|-----------------------------------|--------------------------------------