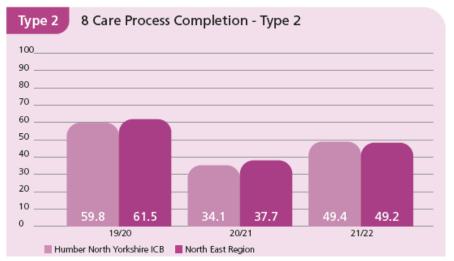

- NHS Diabetes Prevention Programme (NDPP)
- Low Calorie Diet Pilot (LCD) from June 2023 T2DR
- 8 (9) Care Processes
- 3 Treatment Targets
- Structured Education (Digital & Locally Commissioned Services)
- Multi Disciplinary Foot Teams (MDFT)
- Diabetes Inpatient Specialist Nurses (DISN)
- Continuous Glucose Monitoring (CGM) in Pregnancy (NG17)
- Type 1 Disordered Eating (T1DE) pilot <u>Hull & East Riding only</u>



## ICB Overview – Humber & North Yorkshire











## **Risk Stratification Tools - Quick Reference Guide**

| Tool Description                        | Feature                                                    | Primary Care<br>(Practice or<br>PCN) | Free         | Compatible<br>with<br>SystmOne | Compatible<br>with EMIS | Compatible<br>with Vision | Suitable for<br>virtual MDT<br>Clinics | Achieve 3<br>Treatment<br>Targets | Support                                        |
|-----------------------------------------|------------------------------------------------------------|--------------------------------------|--------------|--------------------------------|-------------------------|---------------------------|----------------------------------------|-----------------------------------|------------------------------------------