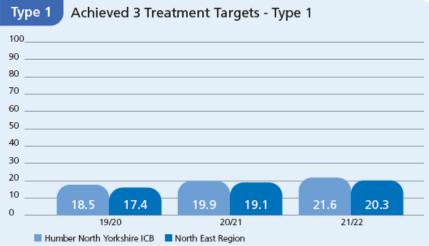

- NHS Diabetes Prevention Programme (NDPP)
- Low Calorie Diet Pilot (LCD) from June 2023 T2DR
- 8 (9) Care Processes
- 3 Treatment Targets
- Structured Education (Digital & Locally Commissioned Services)
- Multi Disciplinary Foot Teams (MDFT)
- Diabetes Inpatient Specialist Nurses (DISN)
- Continuous Glucose Monitoring (CGM) in Pregnancy (NG17)
- Type 1 Disordered Eating (T1DE) pilot <u>Hull & East Riding only</u>



## ICB Overview – Humber & North Yorkshire











## **Risk Stratification Tools - Quick Reference Guide**

| Tool Description                        | Feature                                                    | Primary Care<br>(Practice or<br>PCN) | Free         | Compatible<br>with<br>SystmOne | Compatible<br>with EMIS | Compatible<br>with Vision | Suitable for<br>virtual MDT<br>Clinics | Achieve 3<br>Treatment<br>Targets | Support                                        |
|-----------------------------------------|------------------------------------------------------------|--------------------------------------|--------------|--------------------------------|-------------------------|---------------------------|----------------------------------------|-----------------------------------|----------------------------------------